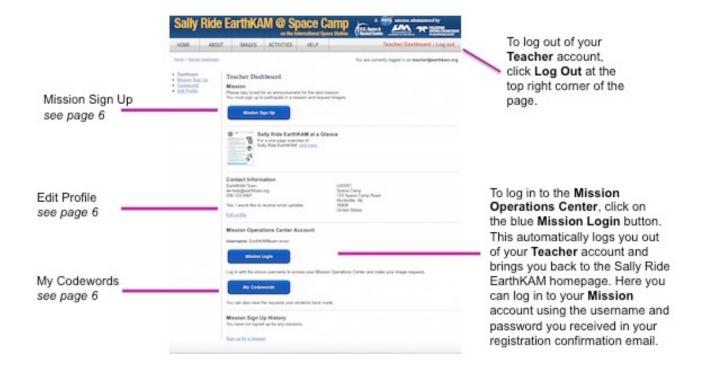

### **Teacher Account**

Your EarthKAM **Teacher** account allows you to sign up for missions and manage your account information. Here's how to get started.

NASA

U.S. Space &

Rocket Center

mission administered by

Please note that the password is case-sensitive and should be entered exactly as shown in your email. If you have trouble logging in, please contact us at **help@earthkam.org** 

Once you are logged in, you will see your **Teacher Dashboard**. Here you can sign up for upcoming missions, view and edit your account information, log in to the **Mission Operations Center**, view and sort your codewords, and view your mission sign-up history.

#### **Mission Sign Up**

EarthKAM

To sign up for a mission, click on the blue **Mission Sign Up** button at the top of the page. Enter all relevant information and then click **Submit**. To take part in a mission, you must sign up.

#### **Edit Profile**

Here you can edit your name, email address, and contact information. You can also change your password for both your **Teacher** and **Mission** accounts. Once you have finished editing your information, click **Submit** to save.

#### My Codewords

Codewords needed for image requests are generated a few days before the mission begins and sent to everyone who is signed up for that mission. To see your codewords, click the blue **My Codewords** button. Here you can view and sort used and available codewords for current and past missions. You may find that printing unused codewords for the current mission and passing them out to your students is a good way to distribute them.