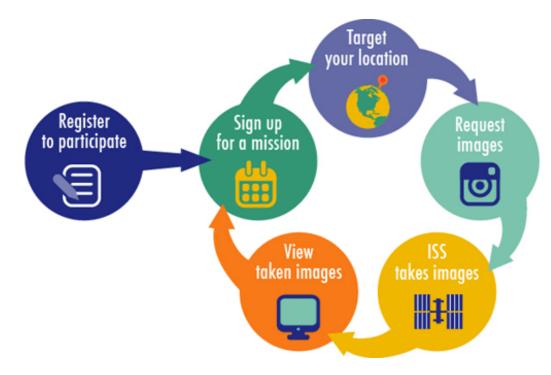

#### Welcome to EarthKAM!

Sally Ride EarthKAM @ Space Camp

EarthKAM (Earth Knowledge Acquired by Middle school students) is an educational outreach program sponsored by NASA that allows students around the world to take pictures of Earth from a digital camera aboard the International Space Station (ISS).

#### **Getting Started**

Getting started with EarthKAM is easy.

#### **Using Your Mission Account and Teacher Account**

Educators who register for EarthKAM and have their registration approved will receive login information for a **Mission** account and a **Teacher** account. During EarthKAM missions, the **Mission** account lets students and their teachers pinpoint locations all over the globe and request images. The **Teacher** account lets educators update their profiles, sign up for missions, and see their assigned codewords. Each codeword can be used to make one image request.