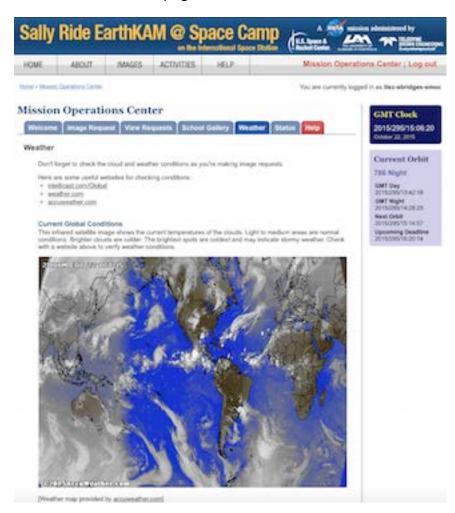

#### Weather

The **Weather** page lets you assess cloud cover and other weather conditions in places where you are hoping to capture images. This will help you to obtain images where land features are clearly visible and not obscured by clouds.

To visit the Weather page, click on the Weather tab.

Under **Current Global Conditions**, you will see an infrared satellite image of Earth showing the current temperatures of the clouds. Areas of medium brightness are experiencing normal conditions. Brighter clouds are colder. The brightest spots are coldest and may indicate stormy weather.