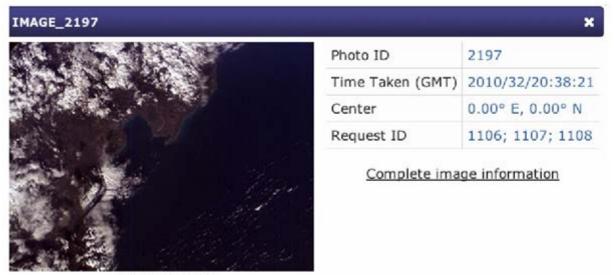

You can also view images and their accompanying information by clicking on a thumbnail in your **School Gallery** and then clicking the **Complete image information** link.

20

IMAGE\_2197