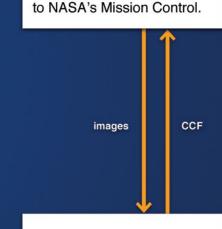

# University of California, San Diego

Home of Sally Ride EarthKAM Mission Operations Center (MOC). MOC processes image requests and sends them to NASA's Mission Control.

## EarthKAM Camera Camera captures requested images and downlinks them

enhanced images

images

## **Jet Propulsion Lab**

**Processes Sally Ride** EarthKAM images and manages image archive.

JOHNSON SPACE CENTER

CCF

## **Johnson Space Center**

Uplinks camera control files for processing by Sally Ride EarthKAM flight software.